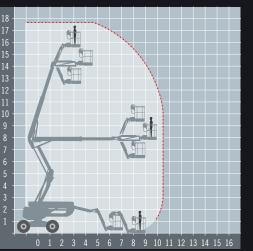

## Articulated boom with all terrain capability

| REACH HEIGHT     | 18.15 m     |
|------------------|-------------|
| PLATFORM HEIGHT  | 16.15 m     |
| UP AND OVER      | 7.42 m      |
| HORIZONTAL REACH | 10.62 m     |
| STOWED HEIGHT    | 2.46 m      |
| LENGTH X WIDTH*  | 7.65 x 2.28 |
| PLATFORM SIZE    | 1.8 x 0.8 m |
| WEIGHT           | 7,550 kg    |
| LIFT CAPACITY    | 230 kg      |

The Manitou 180 ATJ articulated boom with its all-terrain capabilities is an ideal working companion on uneven sites. Combined with a capacity of 230 kg and a working height of over 18 metres it has the ability to meet all of your needs when working outdoors on uneven, sloping and obstructed ground.